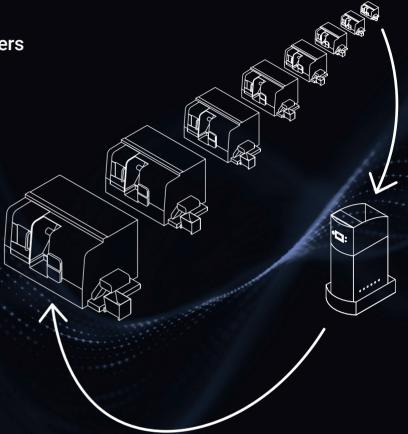

Core element of connectivity

Connect up to 12 machines per LiquidMate®

Clouod-based information processing

**Dashboard visualization** 

Sensor controlled monitoring

Measurement of the relevant factors for production and guidelines